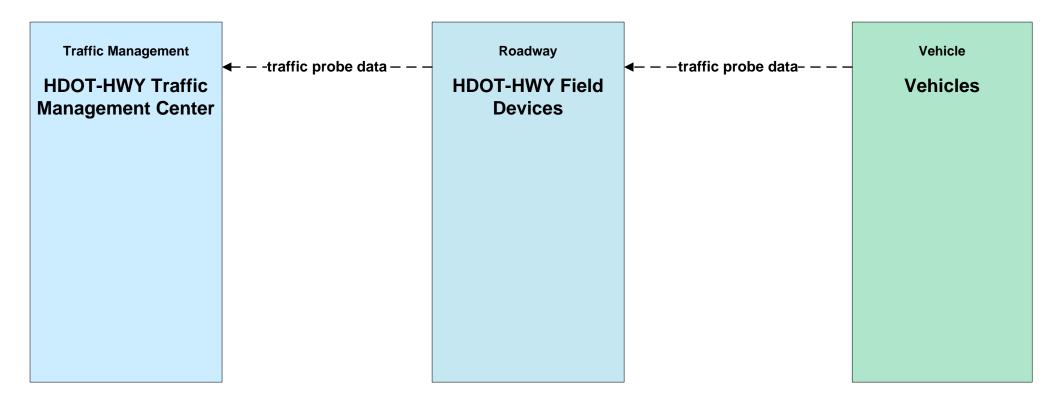

# **APPENDIX** A

STATEWIDE CUSTOMIZED SERVICE PACKAGE DIAGRAMS



# Hawaii Statewide ITS Architecture

### **Customized Service Package Diagrams**

### based on National ITS Architecture Version 7.1

April 6th, 2017

# Hawaii Statewide ITS Architecture

## **Customized Service Package Diagrams**

# Advanced Traffic Management Systems (ATMS)

### ATMS01 - Network Surveillance HDOT Highways (HDOT-HWY)





### ATMS02 - Traffic Probe Surveillance HDOT Highways (HDOT-HWY)





### ATMS03 - Traffic Signal Control HDOT Highways (HDOT-HWY)





### ATMS05 - HOV Lane Management HDOT Highways (HDOT-HWY)









### ATMS07 - Regional Traffic Management HDOT Highways (HDOT-HWY) (1 0f 2)





### ATMS07 - Regional Traffic Management HDOT Highways (HDOT-HWY) (2 of 2)



flow name\_ud = user defined flow

### ATMS08 - Incident Management HDOT Highways (HDOT-HWY)





Statewide Service Packages, page A-10

### ATMS08 - Incident Management HDOT Airports (HDOT AIR)





Statewide Service Packages, page A-11

# Hawaii Statewide ITS Architecture

# **Customized Service Package Diagrams**

# **Emergency Management (EM)**

### EM07 - Early Warning System Hawaii Emergency Management Agency (HIEMA) EOC



Statewide Service Packages, page A-13

### EM08 - Disaster Response and