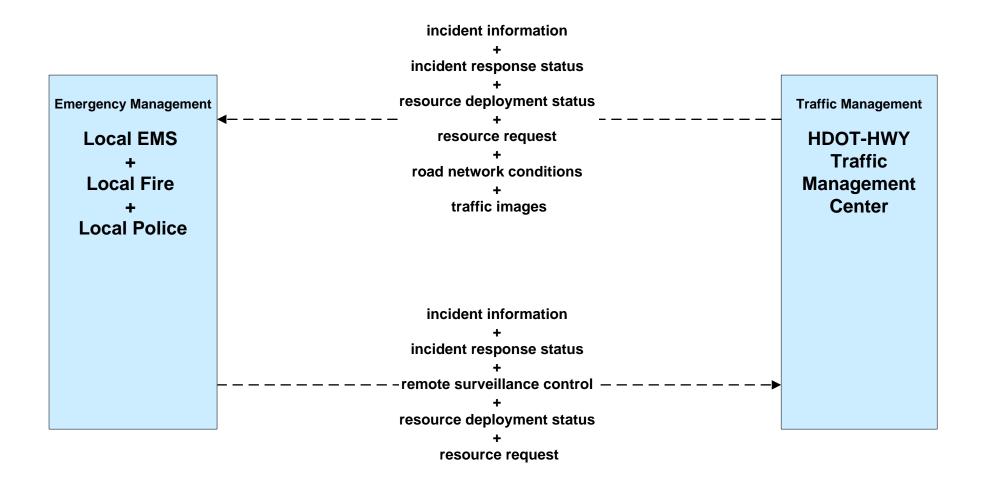

### ATMS08 - Incident Management HDOT Highways (HDOT-HWY)

Statewide Service Packages, page A-10