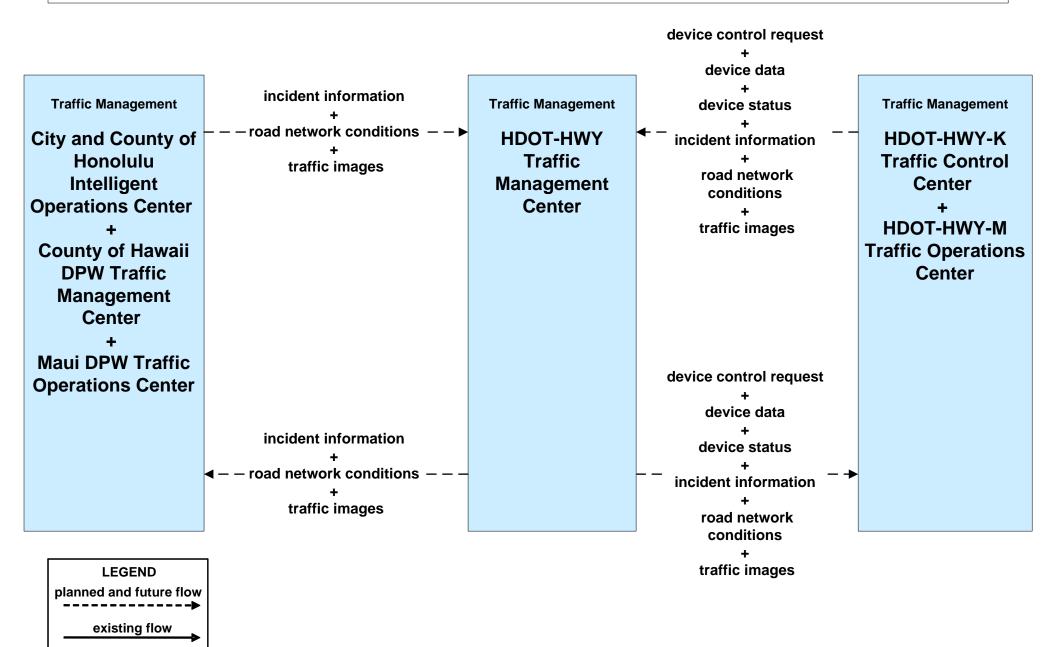

### ATMS07 - Regional Traffic Management HDOT Highways (HDOT-HWY) (2 of 2)

flow name\_ud = user defined flow