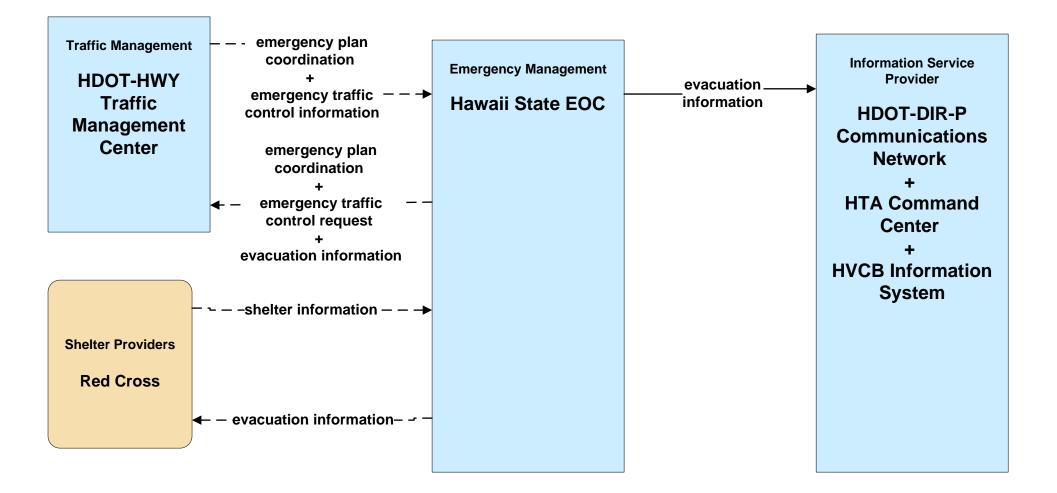

### EM10 - Disaster Traveler Information Hawaii Emergency Management Agency (HIEMA) INFORMER

Statewide Service Packages, page A-21