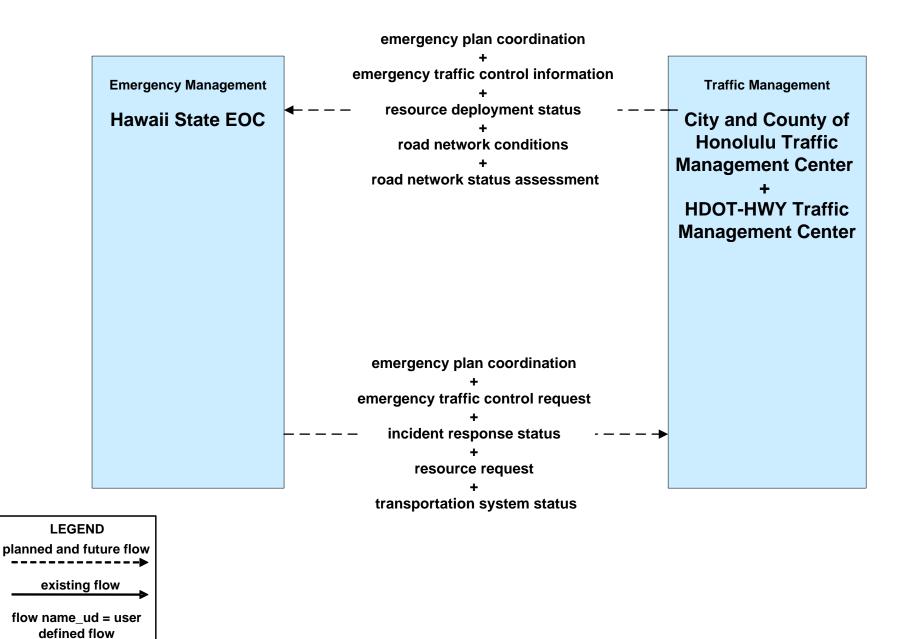

anagement HDOT Highways (HDOT-HWY) (1 0f 2)





### ATMS07 - Regional Traffic Management HDOT Highways (HDOT-HWY) (2 of 2)



flow name\_ud = user defined flow

### ATMS08 - Incident Management HDOT Highways (HDOT-HWY)





Statewide Service Packages, page A-10

### ATMS08 - Incident Management HDOT Airports (HDOT AIR)





Statewide Service Packages, page A-11

# Hawaii Statewide ITS Architecture

# **Customized Service Package Diagrams**

# **Emergency Management (EM)**

### EM07 - Early Warning System Hawaii Emergency Management Agency (HIEMA) EOC



Statewide Service Packages, page A-13

### EM08 - Disaster Response and Recovery Hawaii Emergency Management Agency (HIEMA) EOC (1 of 2)



### EM08 - Disaster Response and Recovery Hawaii Emergency Management Agency (HIEMA) EOC (2 of 2)



### EM08 - Disaster Response and Recovery HDOT Airports (HDOT-AIR) EOC



### EM08 - Disaster Response and Recovery HDOT Harbors (HDOT-HAR) EOC



Statewide Service Packages, page A-17

#### EM09 - Evacuation and Reentry Management Hawaii Emergency Management Agency (HIEMA) EOC (1 of 2)





#### EM09 - Evacuation and Reentry Management Hawaii Emergency Management Agency (HIEMA) (2 of 2)







### EM10 - Disaster Traveler Information Hawaii Emergency Management Agency (HIEMA) INFORMER





Statewide Service Packages, page A-21

# Hawaii Statewide ITS Architecture

# **Customized Service Package Diagrams**

Archived Data (AD)

### AD2 - ITS Virtual Data Warehouse HDOT Highways (HDOT-HWY-TS)



### AD2 - ITS Virtual Data Warehouse HDOT Highways (HDOT-HWY-P)





#### AD3 - ITS Virtual Dat