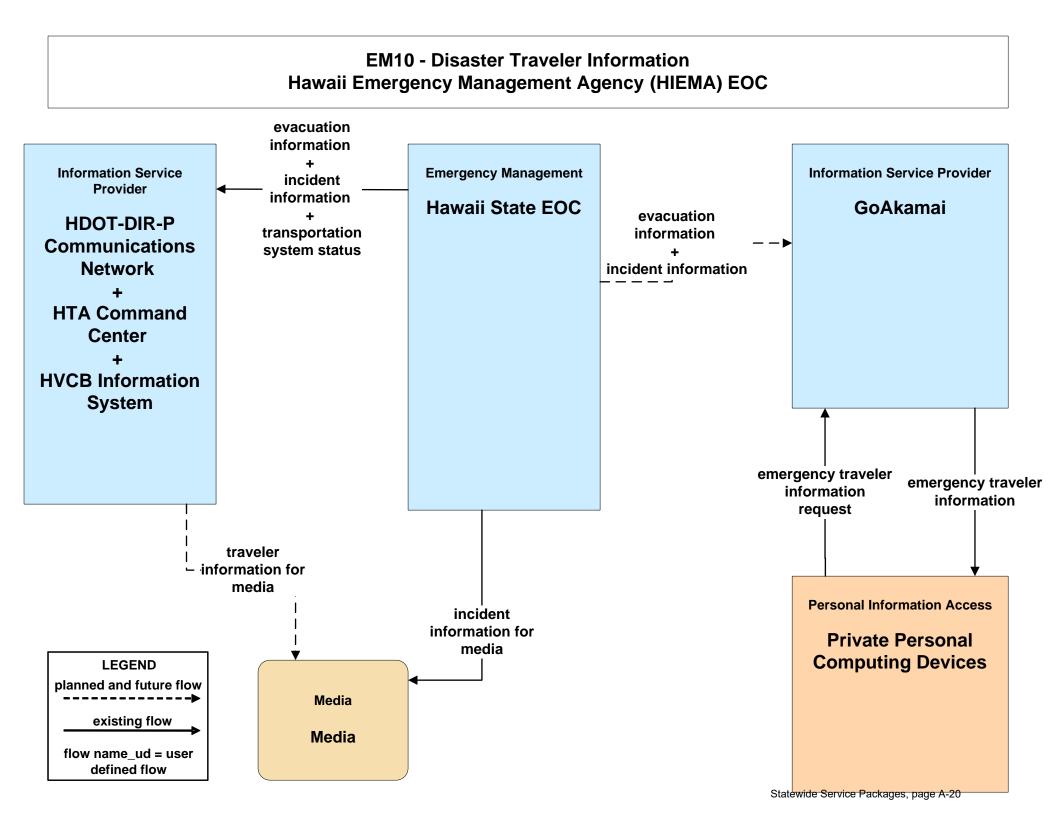

### EM10 - Disaster Traveler Information Hawaii Emergency Management Agency (HIEMA) INFORMER

Statewide Service Packages, page A-21