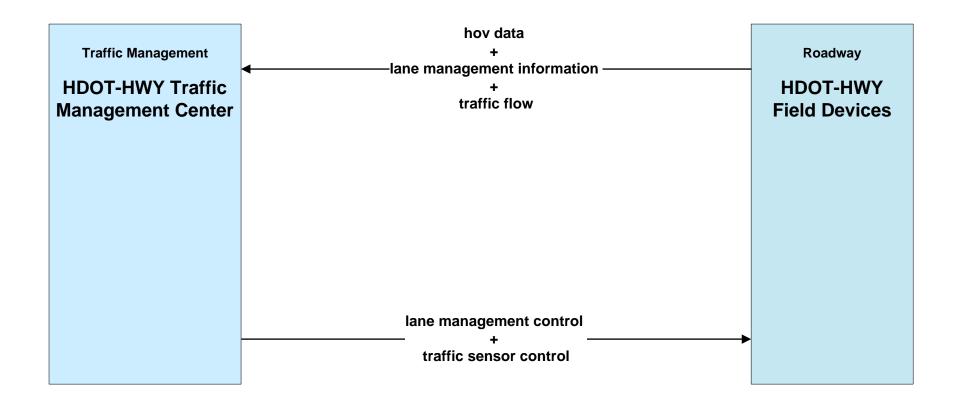

# **APPENDIX** A

STATEWIDE CUSTOMIZED SERVICE PACKAGE DIAGRAMS



# Hawaii Statewide ITS Architecture

### **Customized Service Package Diagrams**

### based on National ITS Architecture Version 7.1

April 6th, 2017

# Hawaii Statewide ITS Architecture

## **Customized Service Package Diagrams**

# Advanced Traffic Management Systems (ATMS)

### ATMS01 - Network Surveillance HDOT Highways (HDOT-HWY)





### ATMS02 - Traffic Probe Surveillance HDOT Highways (HDOT-HWY)





### ATMS03 - Traffic Signal Control HDOT Highways (HDOT-HWY)





### ATMS05 - HOV Lane Management HDOT Highways (HDOT-HWY)









### ATMS07 - Regional Traffic Management HDOT Highways (HDOT-HWY) (1 0f 2)





### ATMS07 - Regional Traffic Management HDOT Highways (HDOT-HWY) (2 of 2)



flow name\_ud = user defined flow

### ATMS08 - Incident Management HDOT Highways (HDOT-HWY)





Statewide Service Packages, page A-10

### ATMS08 - Incident Management HDOT Airports (HDOT AIR)





Statewide Service Packages, page A-11

# Hawaii Statewide ITS Architecture

# **Customized Service Package Diagrams**

# **Emergency Management (EM)**

### EM07 - Early Warning System Hawaii Emergency Management Agency (HIEMA) EOC



Statewide Service Packages, page A-13

### EM08 - Disaster Response and Recovery Hawaii Emergency Management Agency (HIEMA) EOC (1 of 2)



### EM08 - Disaster Response and Recovery Hawaii Emergency M