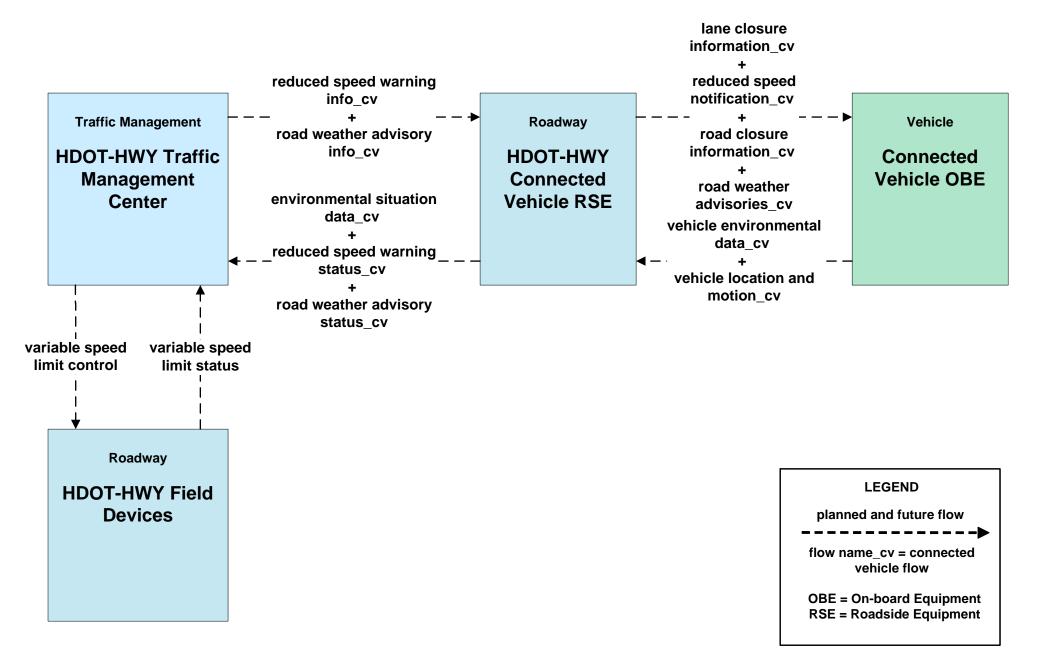

### AVSS12 - Connected Vehicle Safety Systems HDOT-HWY Connected Vehicle Spot Weather Impact Warning