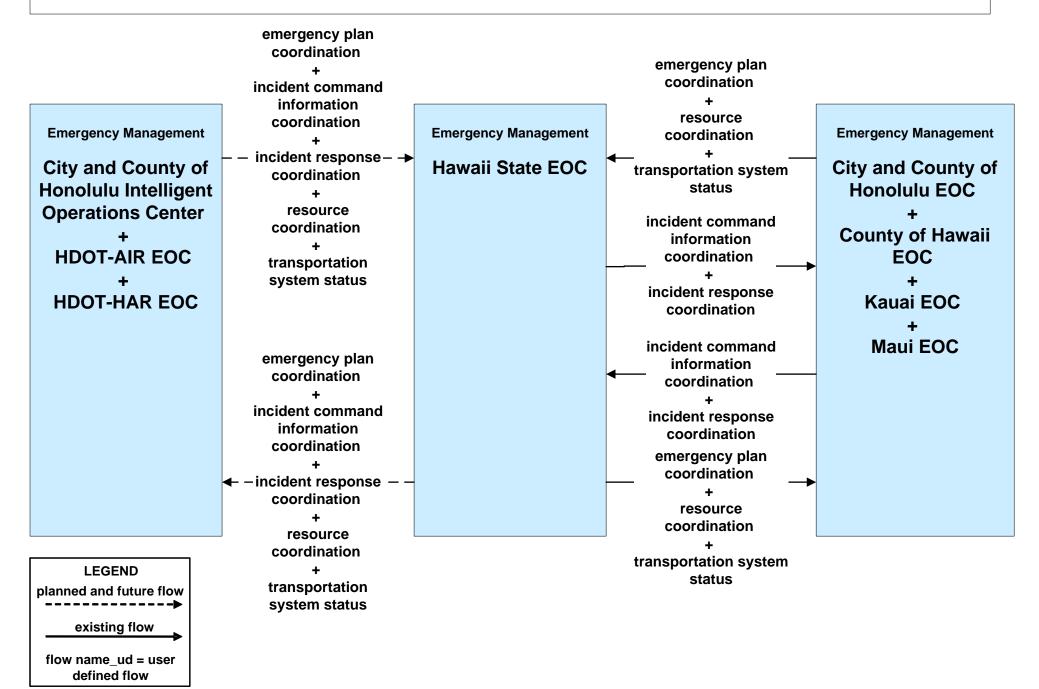

### EM08 - Disaster Response and Recovery Hawaii Emergency Management Agency (HIEMA) EOC (1 of 2)

### EM08 - Disaster Response and Recovery Hawaii Emergency Management Agency (HIEMA) EOC (2 of 2)