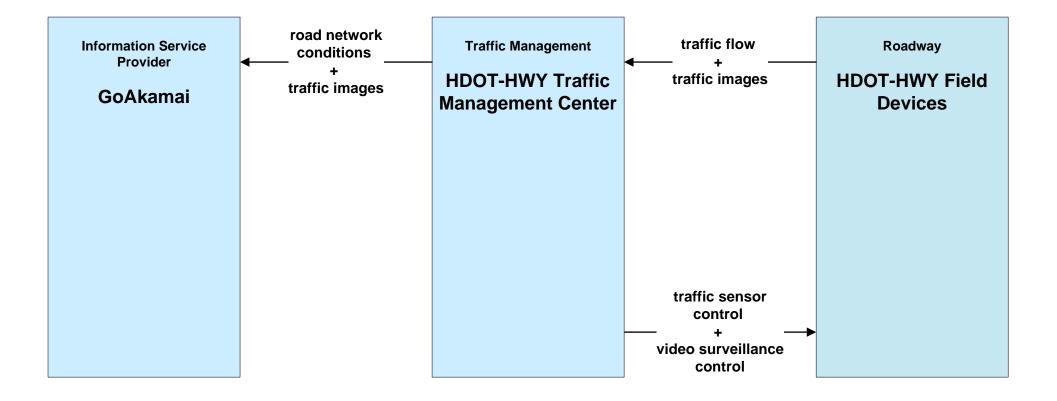

### ATIS02 - Interactive Traveler Information HDOT GoAkamai

Statewide Service Packages, page A-35