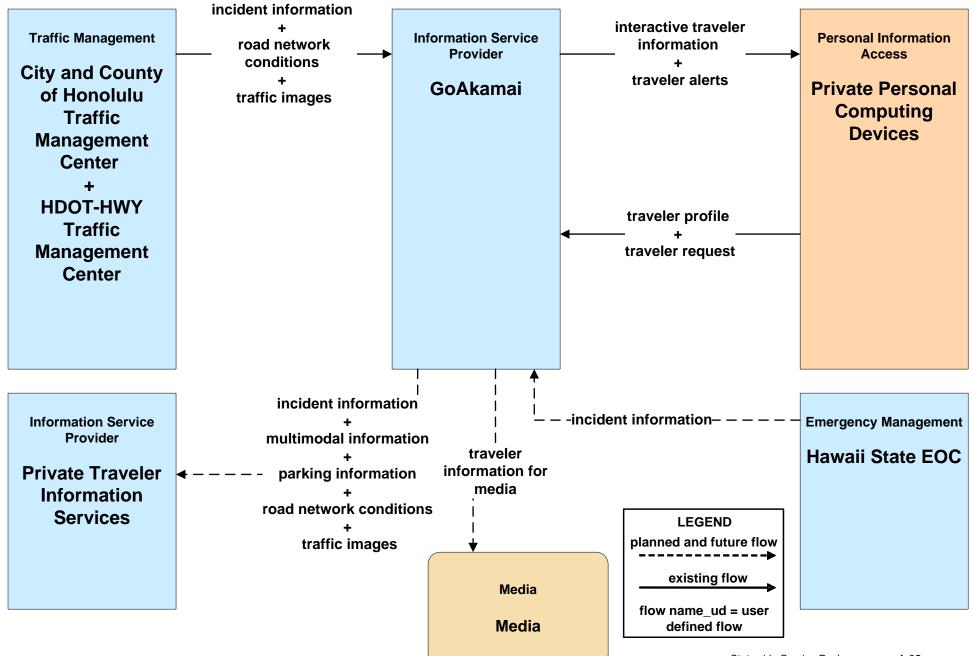

### ATIS02 - Interactive Traveler Information HDOT GoAkamai

Statewide Service Packages, page A-35