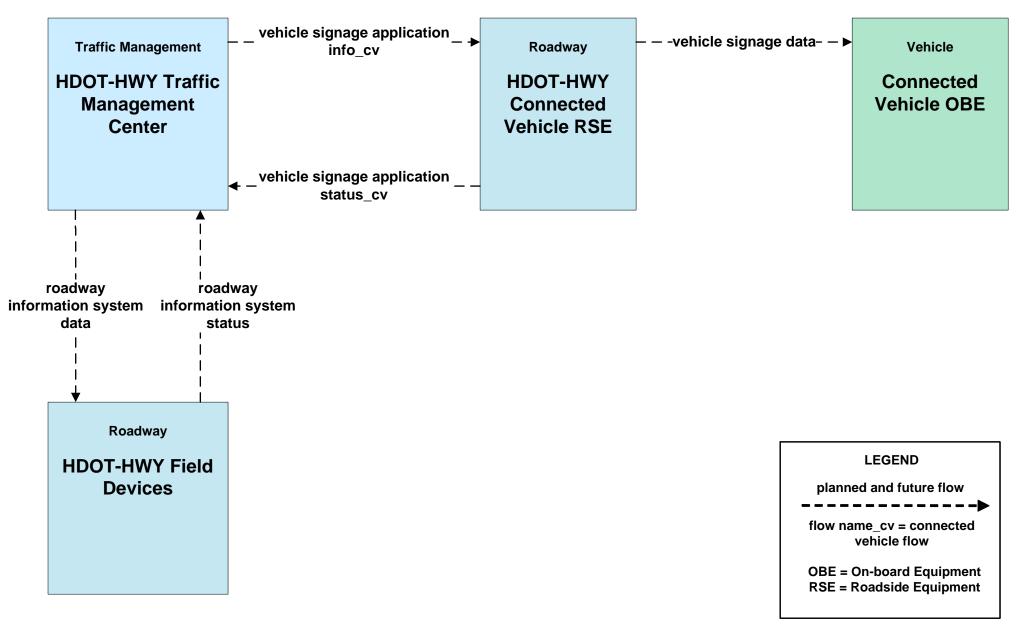

### AVSS12 - Connected Vehicle Safety Systems HDOT-HWY Connected Vehicle Data For Traffic Operations