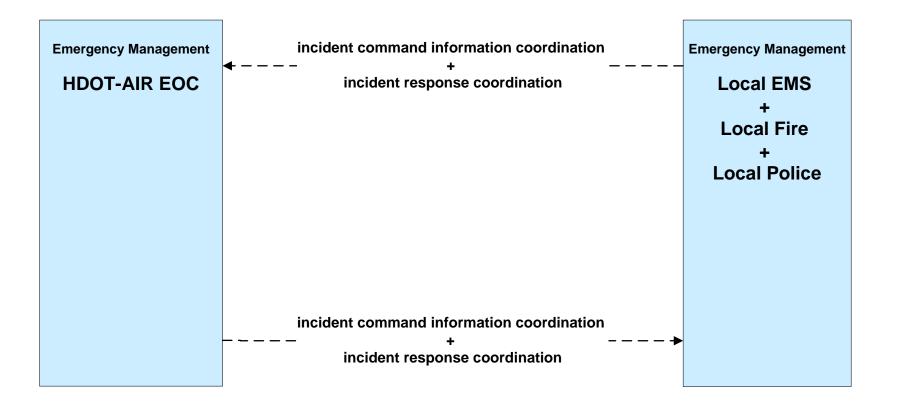

### ATMS08 - Incident Management HDOT Airports (HDOT AIR)

Statewide Service Packages, page A-11