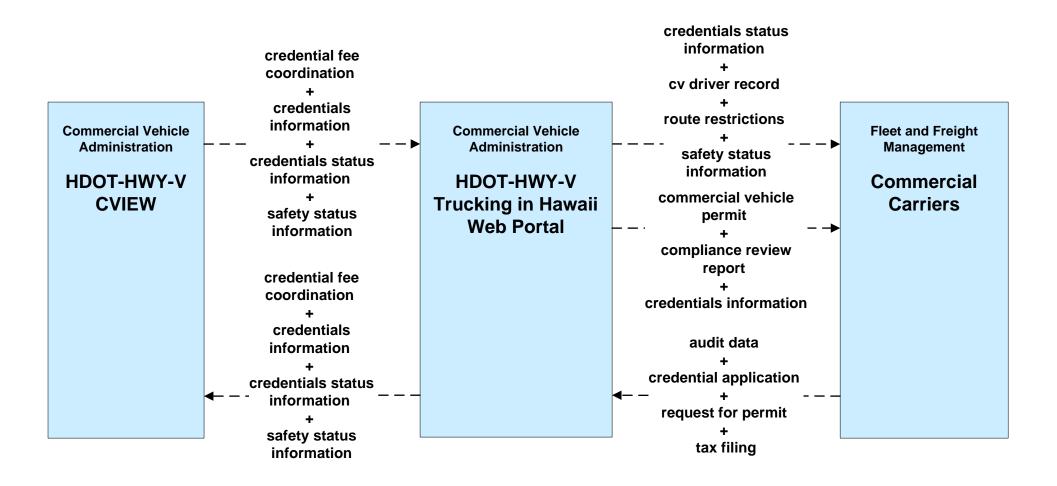

### CVO04 - CV Administrative Process HDOT-HWY-V Trucking in Hawaii Web Portal

Statewide Service Packages, page A-39