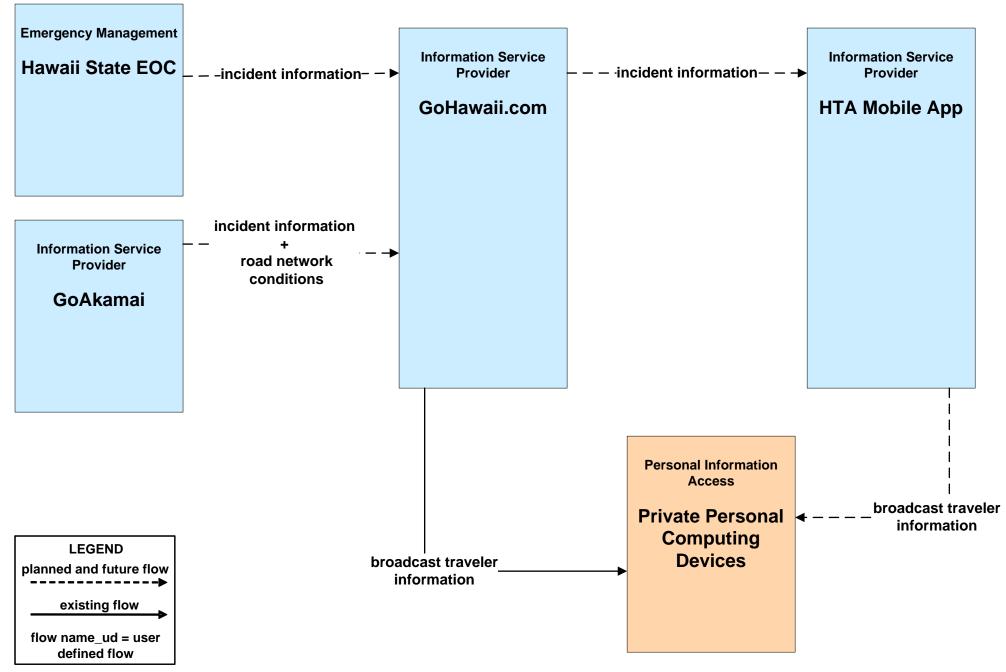

### **Customized Service Package Diagrams**

# Advanced Public Transportation Systems (APTS)

### APTS04 - Transit Fare Collection Management Regional Payment Instrument (1 of 4)



### APTS04 - Transit Fare Collection Management Regional Payment Instrument (2 of 4)



### APTS04 - Transit Fare Collection Management Regional Payment Instrument (3 of 4)



### APTS04 - Transit Fare Collection Management Regional Payment Instrument (4 of 4)



### APTS04 - Transit Fare Collection Management Regional Fare Reconciliation



# Hawaii Statewide ITS Architecture

# **Customized Service Package Diagrams**

# **Advanced Traveler Information Systems (ATIS)**

### ATIS01 - Broadcast Traveler Information HDOT GoAkamai



### ATIS01 - Broadcast Traveler Information HTA Safety and Security Information



### ATIS02 - Interactive Traveler Information HDOT GoAkamai



Statewide Service Packages, page A-35

# Hawaii Statewide ITS Architecture

# **Customized Service Package Diagrams**

**Commercial Vehicle Operations (CVO)** 

### CVO03 - Electronic Clearance HDOT-HWY-V E-Screening





### CVO04 - CV Administrative Process HDOT-HWY-V Trucking in Hawaii Web Portal





Statewide Service Packages, page A-39

### CVO06 - Weigh-In-Motion HDOT-HWY-V Virtual Weigh Stations



# Hawaii Statewide ITS Architecture

# **Customized Service Package Diagrams**

**Connected Vehicle Safety Systems (AVSS)** 

### AVSS12 - Connected Vehicle Safety Systems HDOT-HWY Connected Vehicle Reduced Speed Zone Warning



### AVSS12 - Connected Vehicle Safety Systems HDOT-HWY Connected Vehicle Spot Weather Impact War