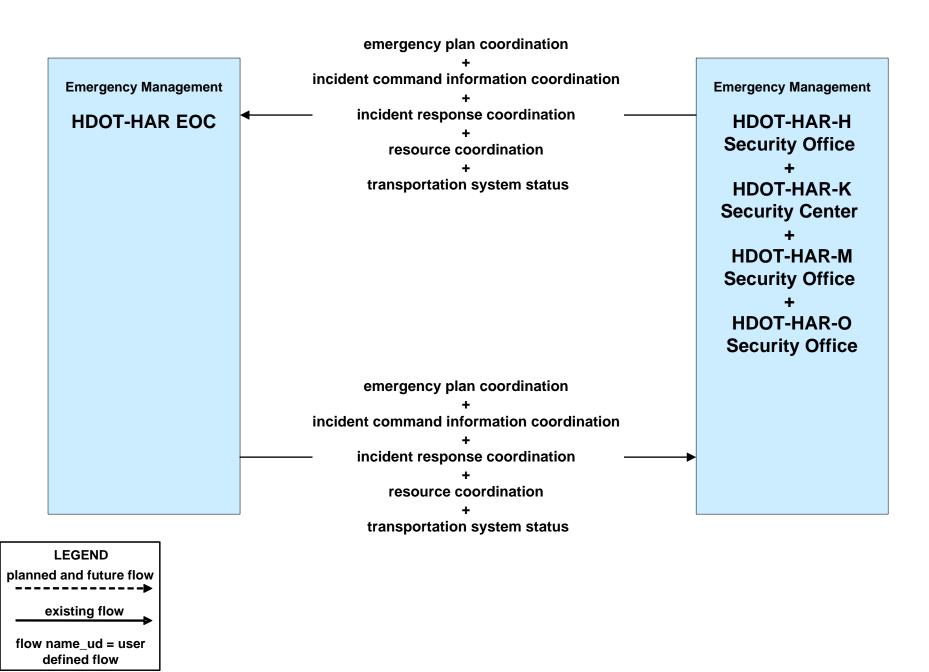

### EM08 - Disaster Response and Recovery HDOT Harbors (HDOT-HAR) EOC

Statewide Service Packages, page A-17