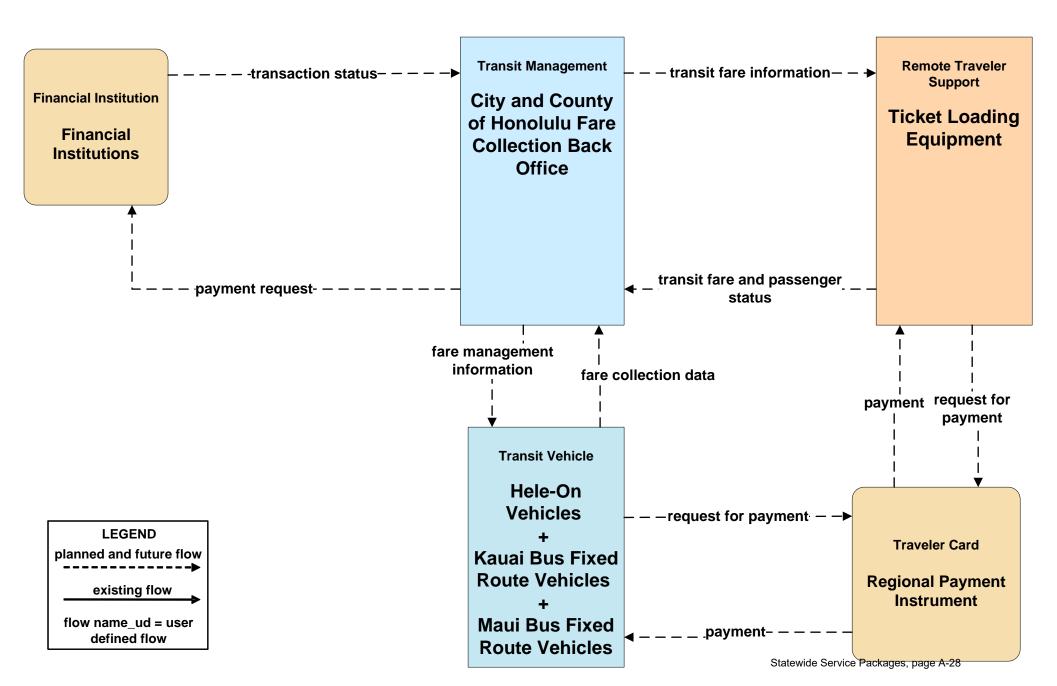

### APTS04 - Transit Fare Collection Management Regional Payment Instrument (4 of 4)