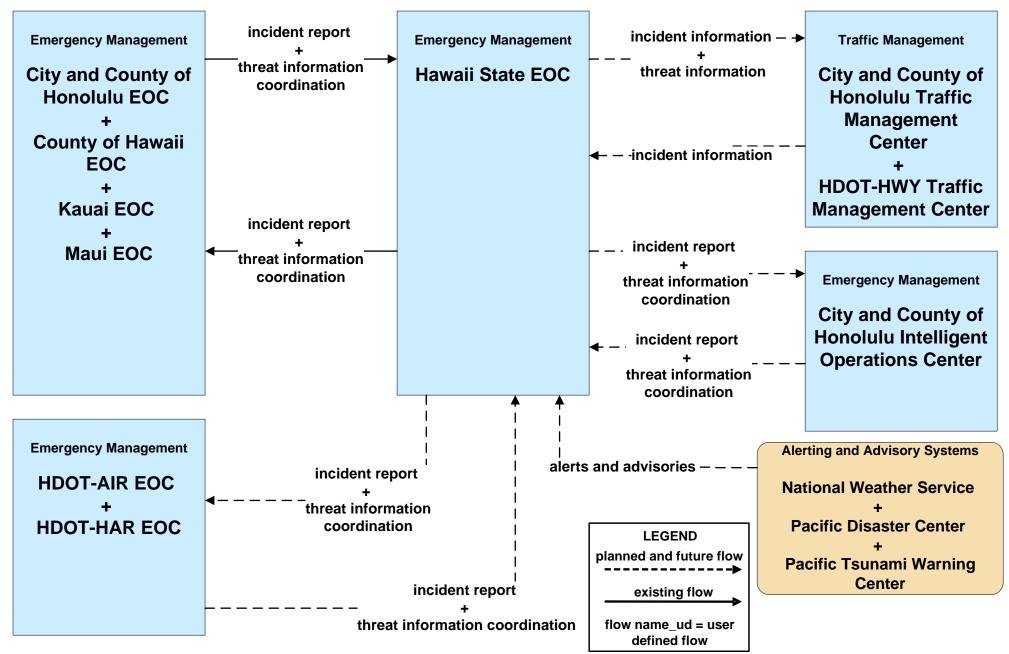

### EM07 - Early Warning System Hawaii Emergency Management Agency (HIEMA) EOC

Statewide Service Packages, page A-13