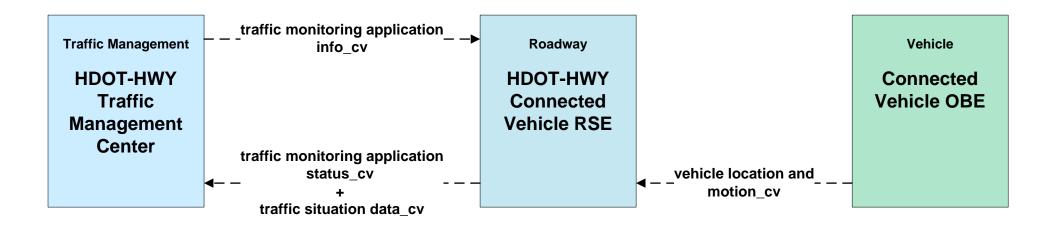

### AVSS12 - Connected Vehicle Safety Systems HDOT-HWY Connected Vehicle Data For Traffic Operations