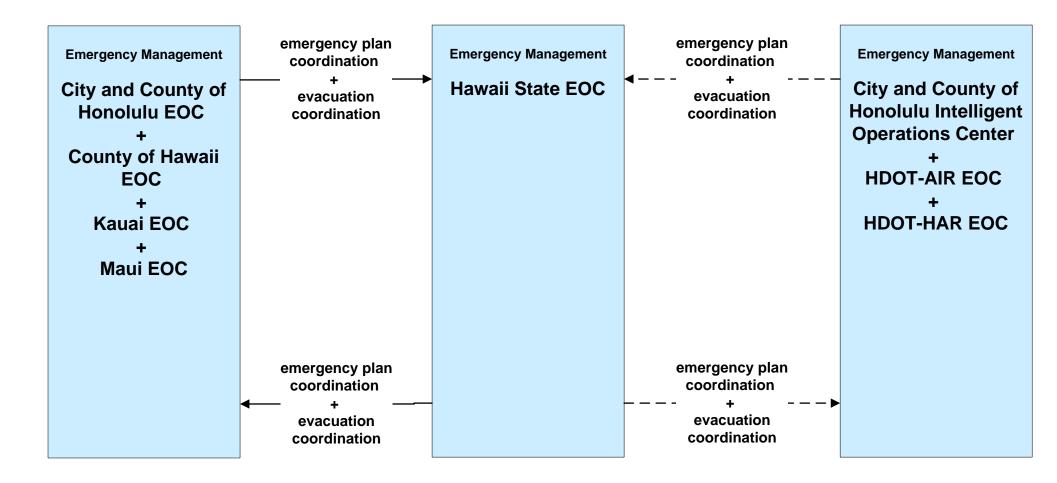

### EM08 - Disaster Response and Recovery Hawaii Emergency Management Agency (HIEMA) EOC (1 of 2)

### EM08 - Disaster Response and Recovery Hawaii Emergency Management Agency (HIEMA) EOC (2 of 2)