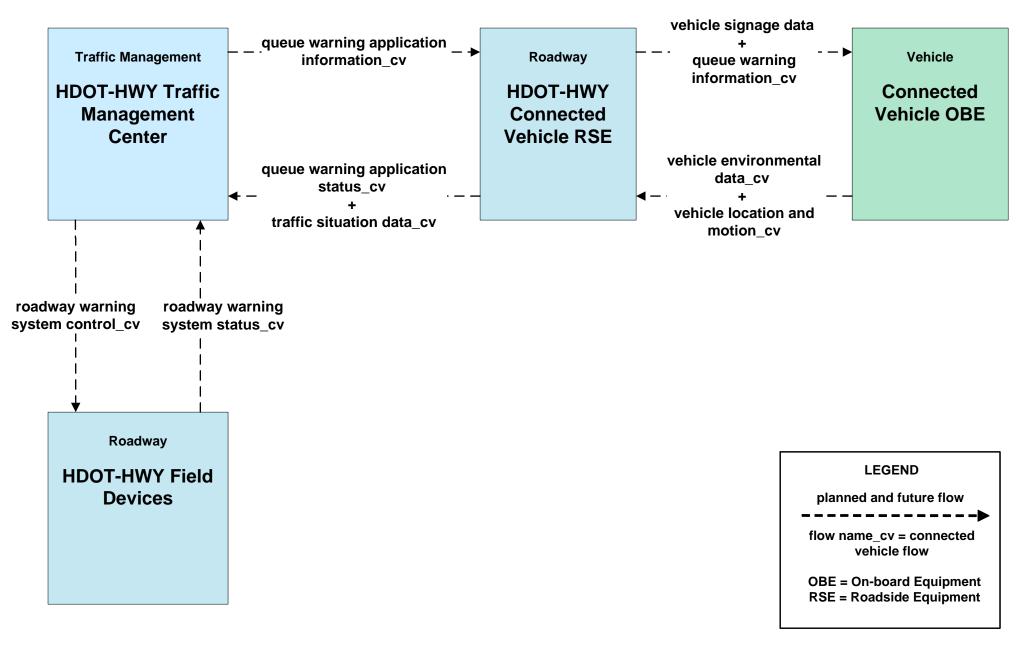

### AVSS12 - Connected Vehicle Safety Systems HDOT-HWY Connected Vehicle Queue Warning