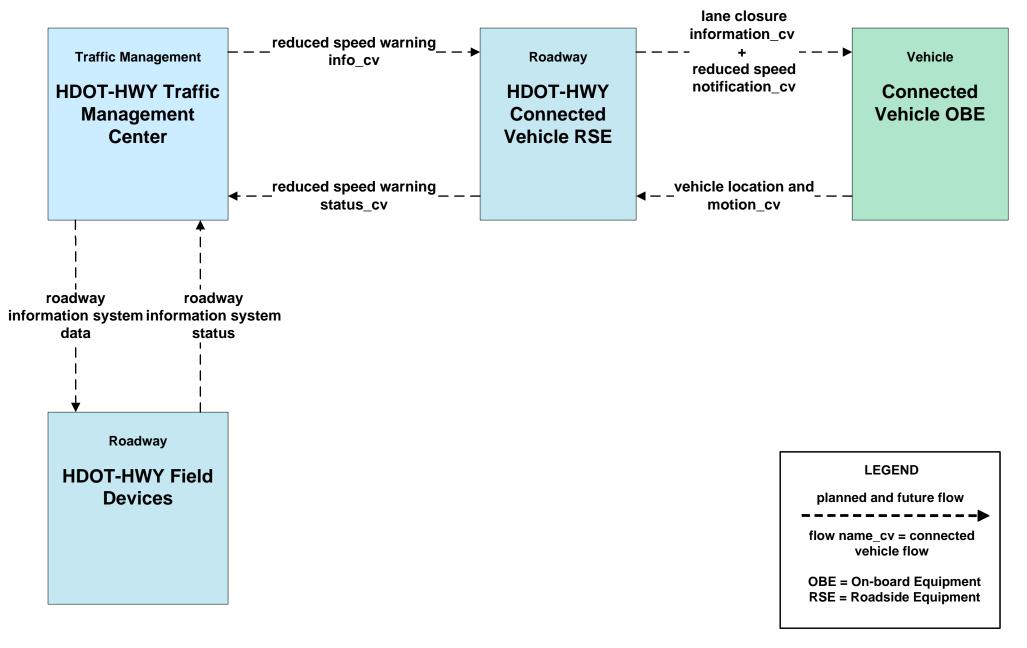

### AVSS12 - Connected Vehicle Safety Systems HDOT-HWY Connected Vehicle Reduced Speed Zone Warning