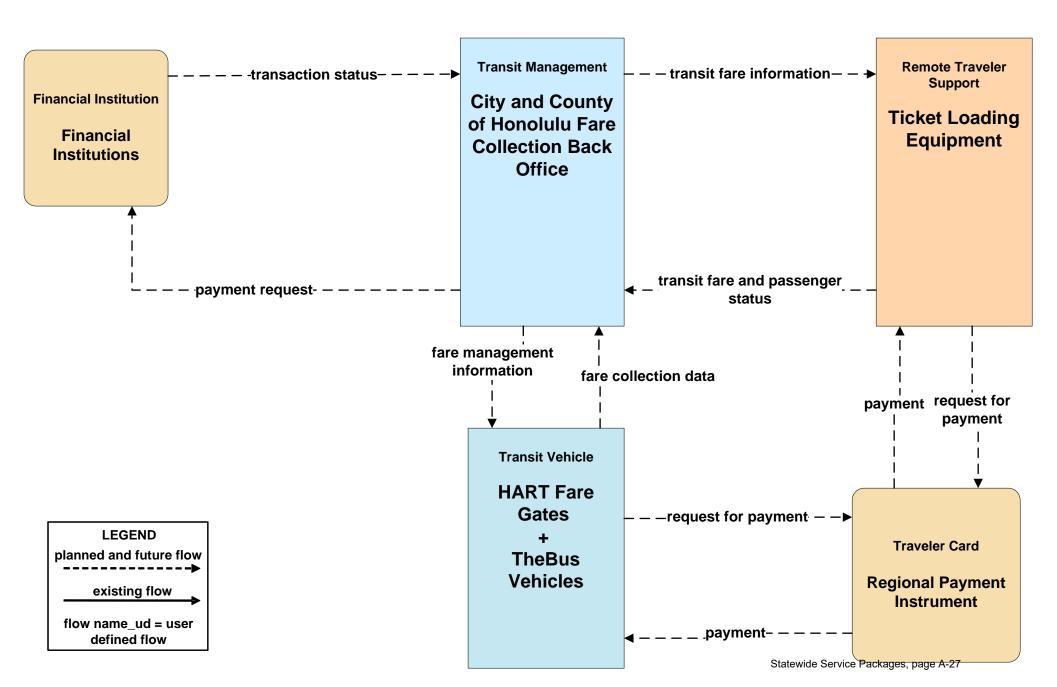

### APTS04 - Transit Fare Collection Management Regional Payment Instrument (3 of 4)