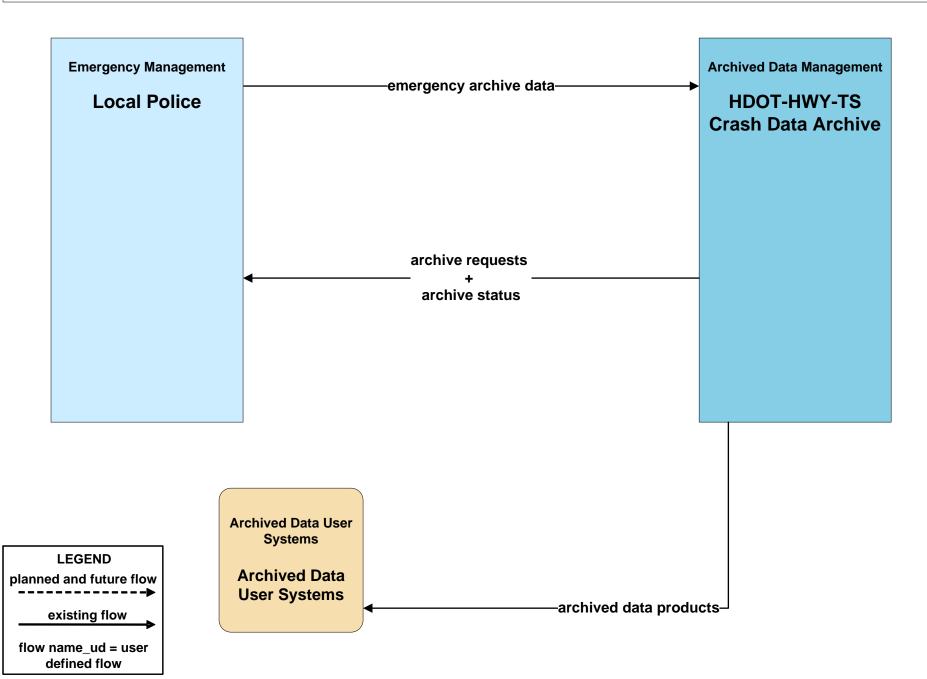

# EM08 - Disaster Response and Recovery Hawaii Emergency Management Agency (HIEMA) EOC (2 of 2)



### EM08 - Disaster Response and Recovery HDOT Airports (HDOT-AIR) EOC



### EM08 - Disaster Response and Recovery HDOT Harbors (HDOT-HAR) EOC



Statewide Service Packages, page A-17

#### EM09 - Evacuation and Reentry Management Hawaii Emergency Management Agency (HIEMA) EOC (1 of 2)





#### EM09 - Evacuation and Reentry Management Hawaii Emergency Management Agency (HIEMA) (2 of 2)







### EM10 - Disaster Traveler Information Hawaii Emergency Management Agency (HIEMA) INFORMER





Statewide Service Packages, page A-21

# Hawaii Statewide ITS Architecture

# **Customized Service Package Diagrams**

Archived Data (AD)

### AD2 - ITS Virtual Data Warehouse HDOT Highways (HDOT-HWY-TS)



### AD2 - ITS Virtual Data Warehouse HDOT Highways (HDOT-HWY-P)





#### AD3 - ITS Virtual Data Warehouse Hawaii Statewide Data Warehouse



### Hawaii Statewide ITS Architecture

### **Customized Service Package Diagrams**

# Advanced Public Transportation Systems (APTS)

### APTS04 - Transit Fare Collection Management Regional Payment Instrument (1 of 4)



### APTS04 - Transit Fare Collection Management Regional Payment Instrument (2 of 4)



### APTS04 - Transit Fare Collection Management Regional Payment Instrument (3 of 4)



### APTS04 - Transit Fare Collection Management Regional Payment Instrument (4 of 4)



### APTS04 - Transit Fare Collection Management Regional Fare Reconciliation



# Hawaii Statewide ITS Architecture

# **Customized Service Package Diagrams**

# **Advance