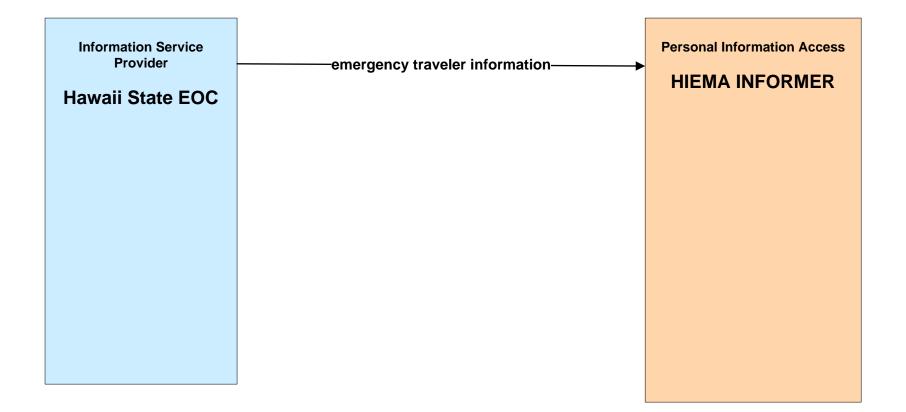

### EM10 - Disaster Traveler Information Hawaii Emergency Management Agency (HIEMA) INFORMER

Statewide Service Packages, page A-21