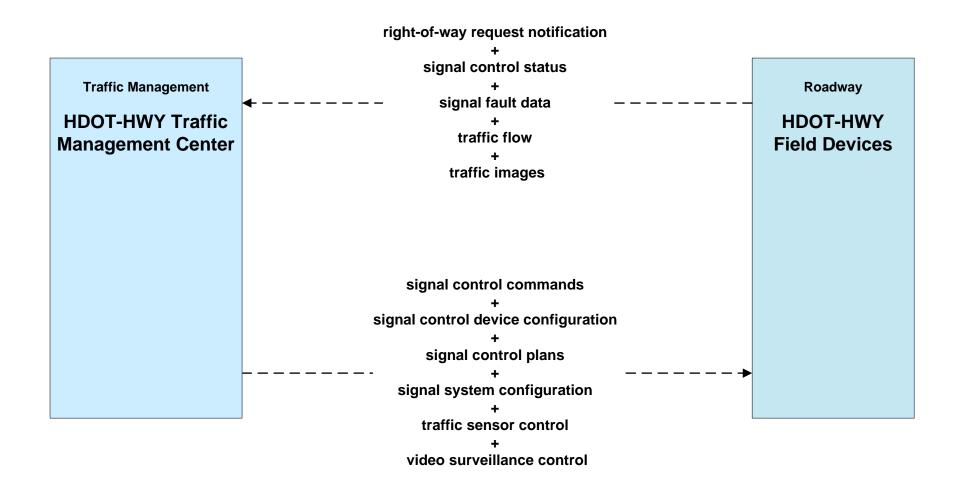

# **APPENDIX** A

STATEWIDE CUSTOMIZED SERVICE PACKAGE DIAGRAMS



# Hawaii Statewide ITS Architecture

### **Customized Service Package Diagrams**

### based on National ITS Architecture Version 7.1

April 6th, 2017

# Hawaii Statewide ITS Architecture

## **Customized Service Package Diagrams**

# Advanced Traffic Management Systems (ATMS)

### ATMS01 - Network Surveillance HDOT Highways (HDOT-HWY)





### ATMS02 - Traffic Probe Surveillance HDOT Highways (HDOT-HWY)





### ATMS03 - Traffic Signal Control HDOT Highways (HDOT-HWY)





### ATMS05 - HOV Lane Management HDOT Highways (HDOT-HWY)









### ATMS07 - Regional Traffic Management HDOT Highways (HDOT-HWY) (1 0f 2)





### ATMS07 - Regional Traffic Management HDOT Highways (HDOT-HWY) (2 of 2)



flow name\_ud = user defined flow

### ATMS08 - Incident Management HDOT Highways (HDOT-HWY)





Statewide Service Packages, page A-10

### ATMS08 - Incident Management HDOT Airports (HDOT AIR)





Statewide Service Packages, page A-11

# Hawaii Statewide ITS Architecture

# **Customized Service Package Diagrams**

# **Emergency Management (EM)**

### EM07 - Early Warning System Hawaii Emergency Management Agency (HIEMA) EOC



Statewide Service Packages, page A-13

### EM08 - Disaster Response and Recovery Hawaii Emergency Management Agency (HIEMA) EOC (1 of 2)