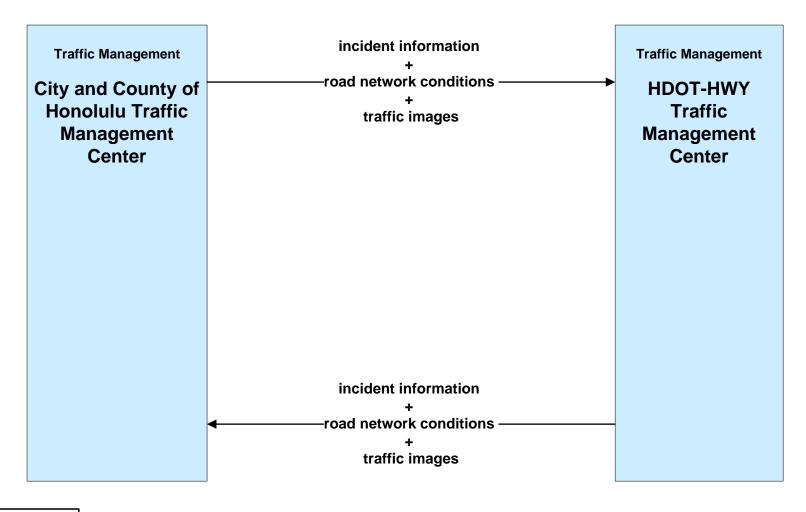

# **APPENDIX** A

STATEWIDE CUSTOMIZED SERVICE PACKAGE DIAGRAMS



# Hawaii Statewide ITS Architecture

### **Customized Service Package Diagrams**

### based on National ITS Architecture Version 7.1

April 6th, 2017

# Hawaii Statewide ITS Architecture

## **Customized Service Package Diagrams**

# Advanced Traffic Management Systems (ATMS)

### ATMS01 - Network Surveillance HDOT Highways (HDOT-HWY)





### ATMS02 - Traffic Probe Surveillance HDOT Highways (HDOT-HWY)





### ATMS03 - Traffic Signal Control HDOT Highways (HDOT-HWY)





### ATMS05 - HOV Lane Management HDOT Highways (HDOT-HWY)









### ATMS07 - Regional Traffic Management HDOT Highways (HDOT-HWY) (1 0f 2)





### ATMS07 - Regional Traffic Management HDOT Highways (HDOT-HWY) (2 of 2)



flow name\_ud = user defined flow

### ATMS08 - Incident Management HDOT Highways (HDOT-HWY)





Statewide Service Packages, page A-10

### ATMS08 - Incident Management HDOT Airports (HDOT AIR)





Statewide Service Packages, page A-11

# Hawaii Statewide ITS Architecture

# **Customized Service Package Diagrams**

# **Emergency Management (EM)**

### EM07 - Early Warning System Hawaii Emergency Management Agency (HIEMA) EOC



Statewide Service Packages, page A-13

### EM08 - Disaster Response and Recovery Hawaii Emergency Management Agency (HIEMA) EOC (1 of 2)



### EM08 - Disaster Response and Recovery Hawaii Emergency Management Agency (HIEMA) EOC (2 of 2)



### EM08 - Disaster Response and Recovery H