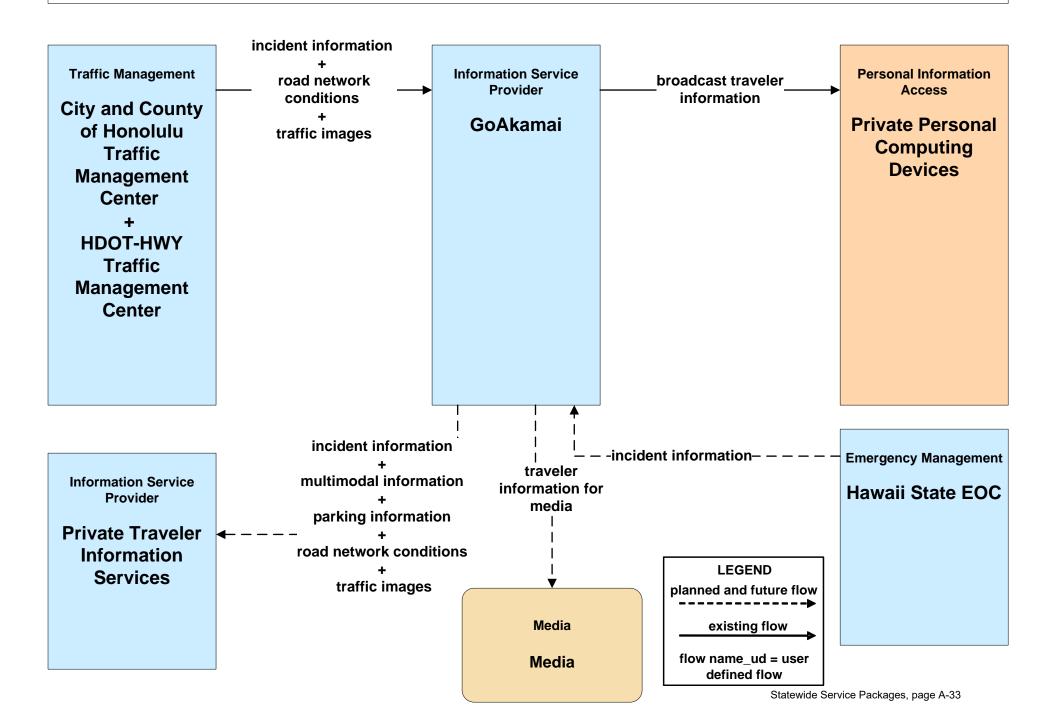

arehouse Hawaii Statewide Data Warehouse



### Hawaii Statewide ITS Architecture

### **Customized Service Package Diagrams**

# Advanced Public Transportation Systems (APTS)

### APTS04 - Transit Fare Collection Management Regional Payment Instrument (1 of 4)



### APTS04 - Transit Fare Collection Management Regional Payment Instrument (2 of 4)



### APTS04 - Transit Fare Collection Management Regional Payment Instrument (3 of 4)



### APTS04 - Transit Fare Collection Management Regional Payment Instrument (4 of 4)



### APTS04 - Transit Fare Collection Management Regional Fare Reconciliation



# Hawaii Statewide ITS Architecture

# **Customized Service Package Diagrams**

# **Advanced Traveler Information Systems (ATIS)**

### ATIS01 - Broadcast Traveler Information HDOT GoAkamai



### ATIS01 - Broadcast Traveler Information HTA Safety and Security Information



### ATIS02 - Interactive Traveler Information HDOT GoAkamai



Statewide Service Packages, page A-35

# Hawaii Statewide ITS Architecture

# **Customized Service Package Diagrams**

**Commercial Vehicle Operations (CVO)** 

### CVO03 - Electronic Clearance HDOT-HWY-V E-Screening





### CVO04 - CV Administrative Process HDOT-HWY-V Trucking in Hawaii Web Portal





Statewide Service Packages, page A-39

### CVO06 - Weigh-In-Motion HDOT-HWY-V Virtual Weigh Stations



# Hawaii Statewide ITS Architecture

# **Customized Service Package Diagrams**

**Connected Vehicle Safety Systems (AVSS)** 

### AVSS12 - Connected Vehicle Safety Systems HDOT-HWY Connected Vehicle Reduced Speed Zone Warning



### AVSS12 -