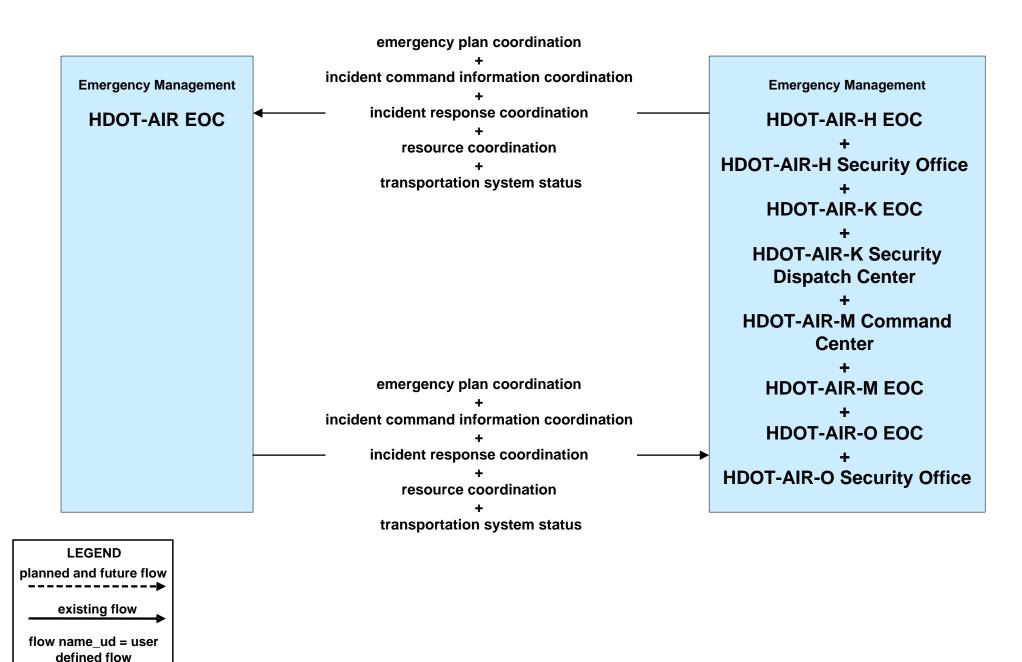

ffic Management HDOT Highways (HDOT-HWY) (2 of 2)



flow name\_ud = user defined flow

### ATMS08 - Incident Management HDOT Highways (HDOT-HWY)





Statewide Service Packages, page A-10

### ATMS08 - Incident Management HDOT Airports (HDOT AIR)





Statewide Service Packages, page A-11

# Hawaii Statewide ITS Architecture

# **Customized Service Package Diagrams**

# **Emergency Management (EM)**

### EM07 - Early Warning System Hawaii Emergency Management Agency (HIEMA) EOC



Statewide Service Packages, page A-13

### EM08 - Disaster Response and Recovery Hawaii Emergency Management Agency (HIEMA) EOC (1 of 2)



### EM08 - Disaster Response and Recovery Hawaii Emergency Management Agency (HIEMA) EOC (2 of 2)



### EM08 - Disaster Response and Recovery HDOT Airports (HDOT-AIR) EOC



### EM08 - Disaster Response and Recovery HDOT Harbors (HDOT-HAR) EOC



Statewide Service Packages, page A-17

#### EM09 - Evacuation and Reentry Management Hawaii Emergency Management Agency (HIEMA) EOC (1 of 2)





#### EM09 - Evacuation and Reentry Management Hawaii Emergency Management Agency (HIEMA) (2 of 2)







### EM10 - Disaster Traveler Information Hawaii Emergency Management Agency (HIEMA) INFORMER





Statewide Service Packages, page A-21

# Hawaii Statewide ITS Architecture

# **Customized Service Package Diagrams**

Archived Data (AD)

### AD2 - ITS Virtual Data Warehouse HDOT Highways (HDOT-HWY-TS)



### AD2 - ITS Virtual Data Warehouse HDOT Highways (HDOT-HWY-P)





#### AD3 - ITS Virtual Data Warehouse Hawaii Statewide Data Warehouse



### Hawaii Statewide ITS Ar