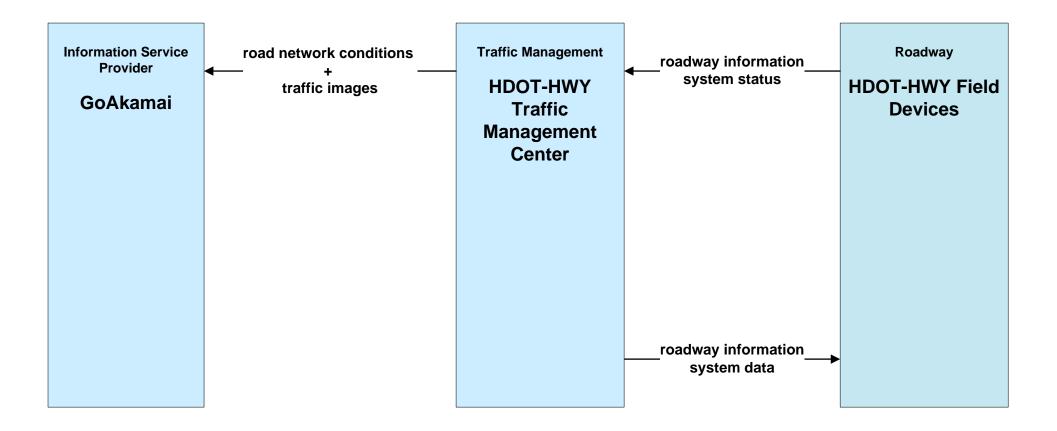

### ATIS02 - Interactive Traveler Information HDOT GoAkamai

Statewide Service Packages, page A-35